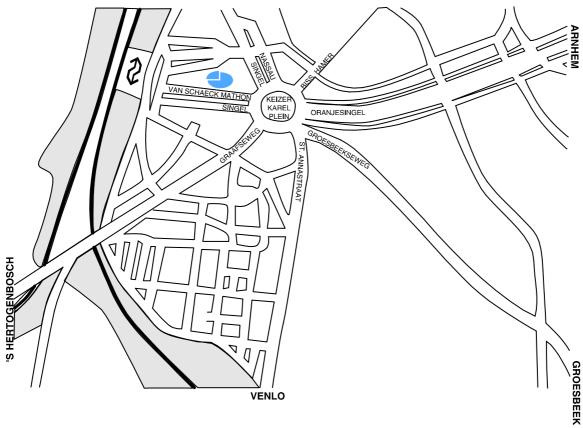

## By car

The Van Schaeck Mathonsingel is a small avenue located in the Nijmegen city centre between the central railroad station and the big roundabout called Keizer Karelplein. Traffic coming from the direction:

- Arnhem (Oranjesingel) please take the third exit on the Keizer Karelplein,
- Venlo (St. Annastraat) please take the fourth exit on the Keizer Karelplein,
- 's Hertogenbosch (Graafseweg) please take the fifth exit on the Keizer Karelplein.

These exits all lead to the Van Schaeck Mathonsingel.

You will find our office at number 6 at your right side.

## **Trains and busses**

Anyone travelling by train or bus will have to walk for about two minutes from the railroad station to our office. You can find the Van Schaeck Mathonsingel opposite the rail road station's main exit.